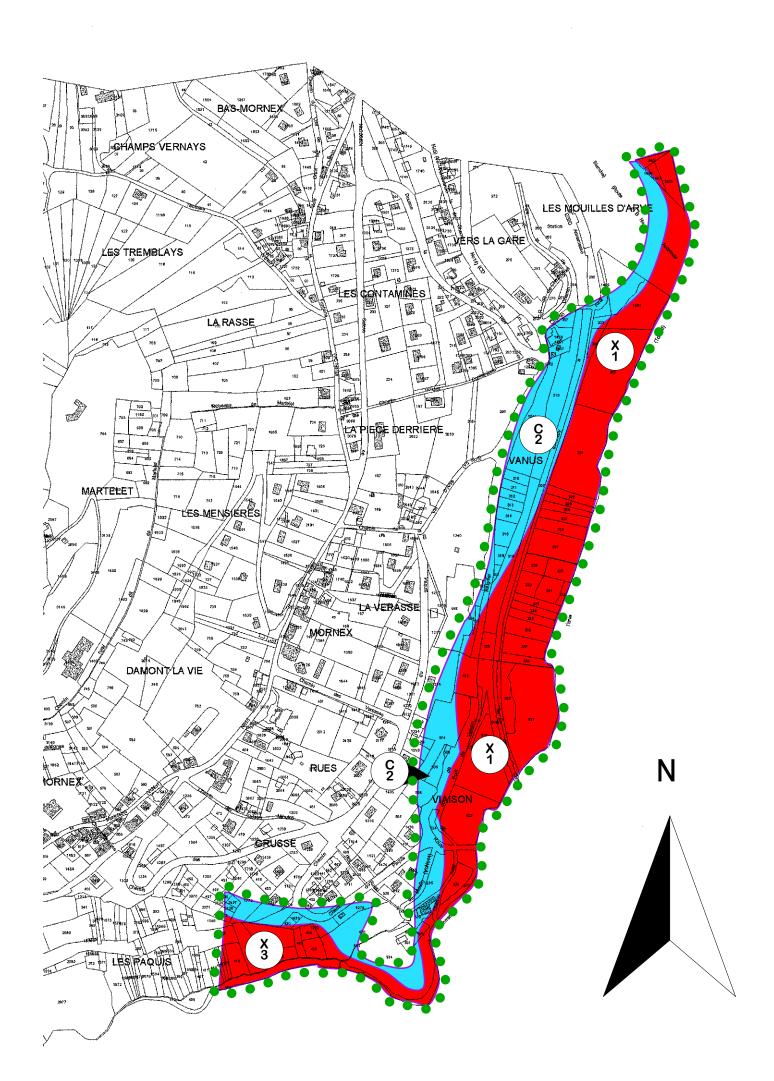

# PPR INONDATION DE L'ARVE

# **MONNETIER-MORNEX**

### Réglementation des zones

Zone inconstructible

Risque fort ou champ d'expansion de crue ou mesures conservatoires le long des torrents et ruisseaux

Zone de **risque modéré** constructible sous conditions

Zone de **risque négligeable ou nul** non réglementé par le PPR

### **Identification des zones**

Règlements applicables

Numéro de zone

• • • • • •

Limite de périmètre réglementaire

15 Mai 2000

Échelle : 1/5 000e