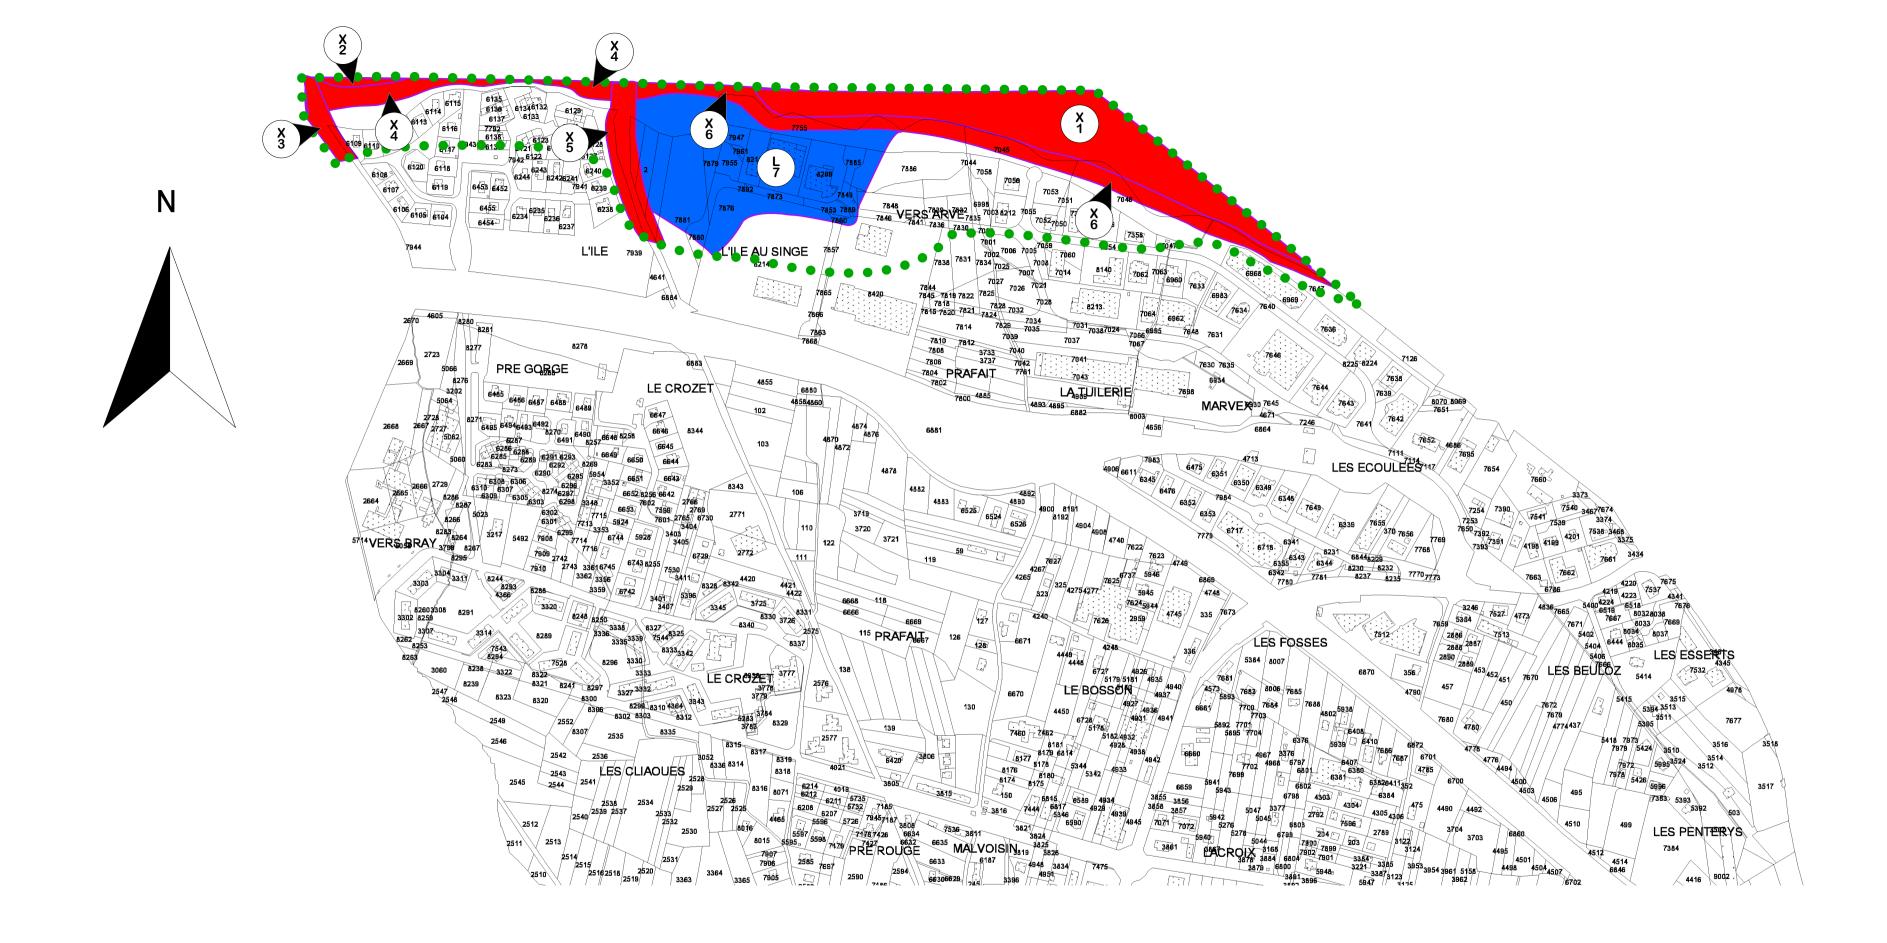

## Réglementation des zones

Risque fort ou champ d'expansion de crue ou mesures conservatoires le long des torrents et ruisseaux

Zone de **risque moyen à fort** en zone fortement urbanisée Zone inconstructible en attendant des travaux de protection

Zone de **risque négligeable ou nul** non réglementé par le PPR

## **Identification des zones**

● ● ● ● ● ● ■ Limite de périmètre réglementaire

Échelle : 1/5 000e

22 Juin 2000