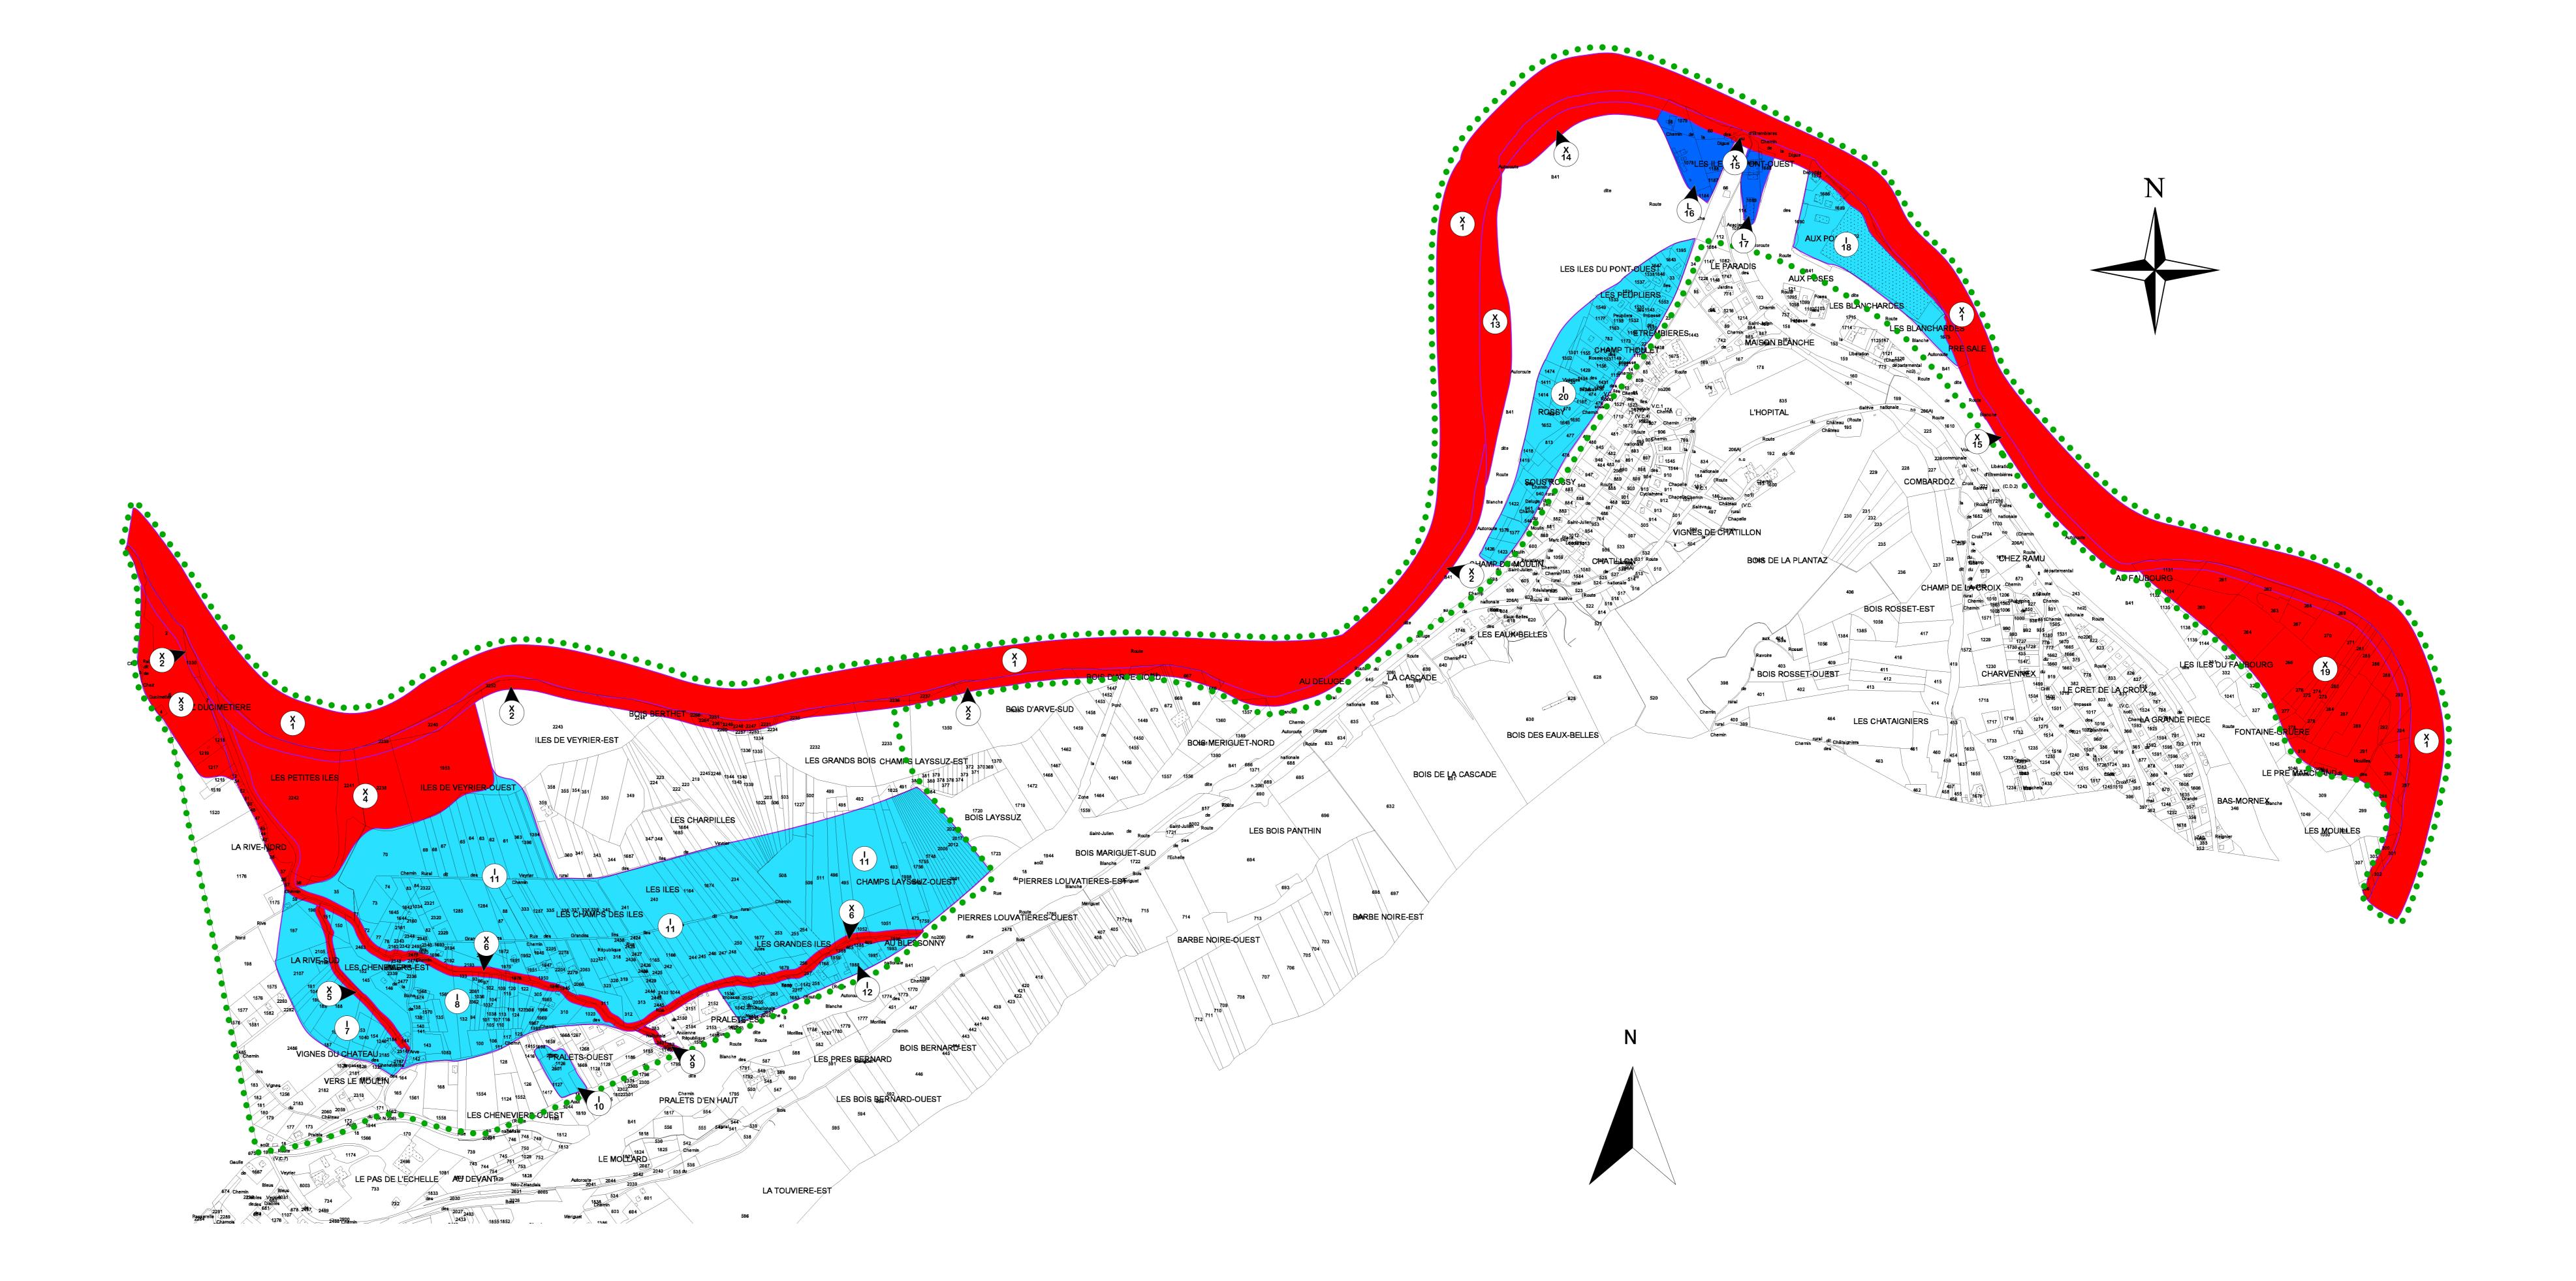

| Préfecture de la Haute-Savoie | Direction Départementale de<br>l'Agriculture et de la Forêt                                                         |
|-------------------------------|---------------------------------------------------------------------------------------------------------------------|
|                               | right in a role                                                                                                     |
|                               | Office National des Forêts                                                                                          |
| Service de F                  | Restauration des Terrains en Montagne                                                                               |
| Plan de Prévent               | tion des Risques naturels prévisibles                                                                               |
| C                             | arte Réglementaire                                                                                                  |
|                               |                                                                                                                     |
| <b>PPR INO</b>                | NDATION DE L'ARVE                                                                                                   |
|                               |                                                                                                                     |
| E I                           | <b>TREMBIERES</b>                                                                                                   |
|                               | Réglementation des zones                                                                                            |
|                               | Zone inconstructible<br>Risque fort ou champ d'expansion de crue ou                                                 |
|                               | mesures conservatoires le long des torrents et ruisseaux                                                            |
|                               | Zone de <b>risque moyen à fort</b> en zone urbanisée<br>Zone inconstructible en attendant des travaux de protection |
|                               | Zone de <b>risque modéré</b><br>constructible sous conditions                                                       |
|                               |                                                                                                                     |
|                               | Zone de <b>risque négligeable ou nul</b><br>non réglementé par le PPR                                               |
|                               | Identification des zones                                                                                            |
|                               | Règlements                                                                                                          |
| Â                             | applicables                                                                                                         |
|                               | K Numéro de zone                                                                                                    |
| • • •                         | ■ ● ● ● ● ■ Limite de périmètre réglementaire                                                                       |
|                               |                                                                                                                     |
|                               |                                                                                                                     |