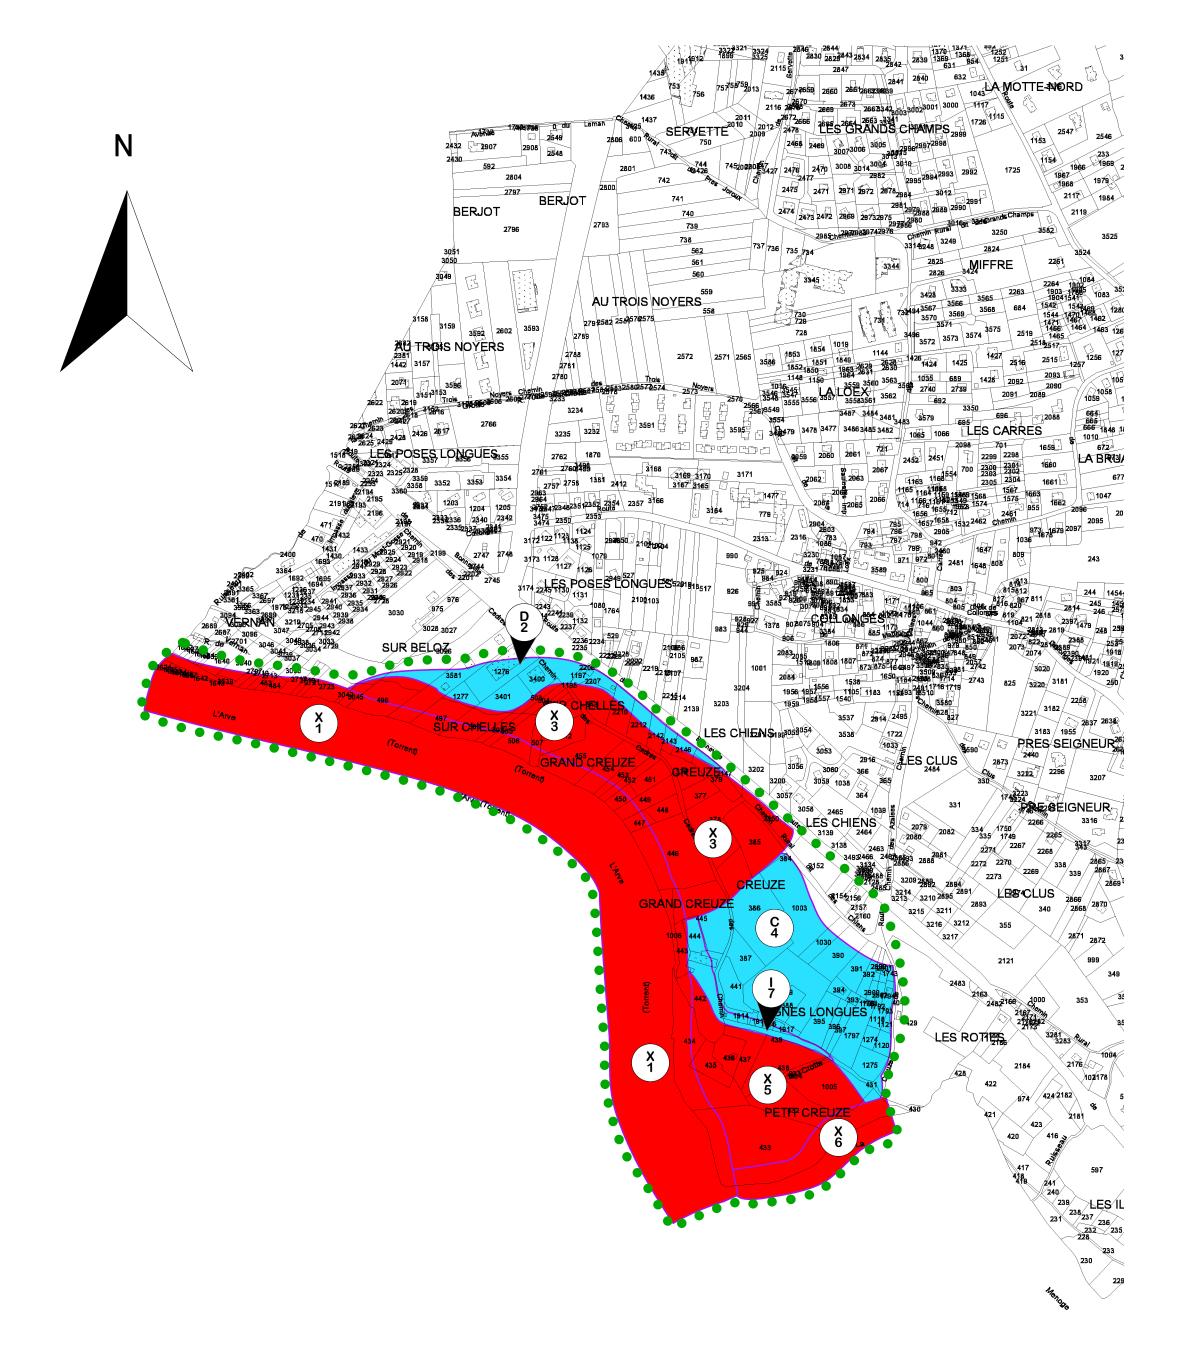

## PPR INONDATION DE L'ARVE

## **VETRAZ-MONTHOUX**

## Réglementation des zones

Zone inconstructible Risque fort ou champ d'expansion de crue ou mesures conservatoires le long des torrents et ruisseaux

Zone de **risque modéré** 

Zone de **risque négligeable ou nul** non réglementé par le PPR

## **Identification des zones**

● ● ● ● ● ● ■ Limite de périmètre réglementaire

Échelle : 1/5 000e 07 Juillet 2000