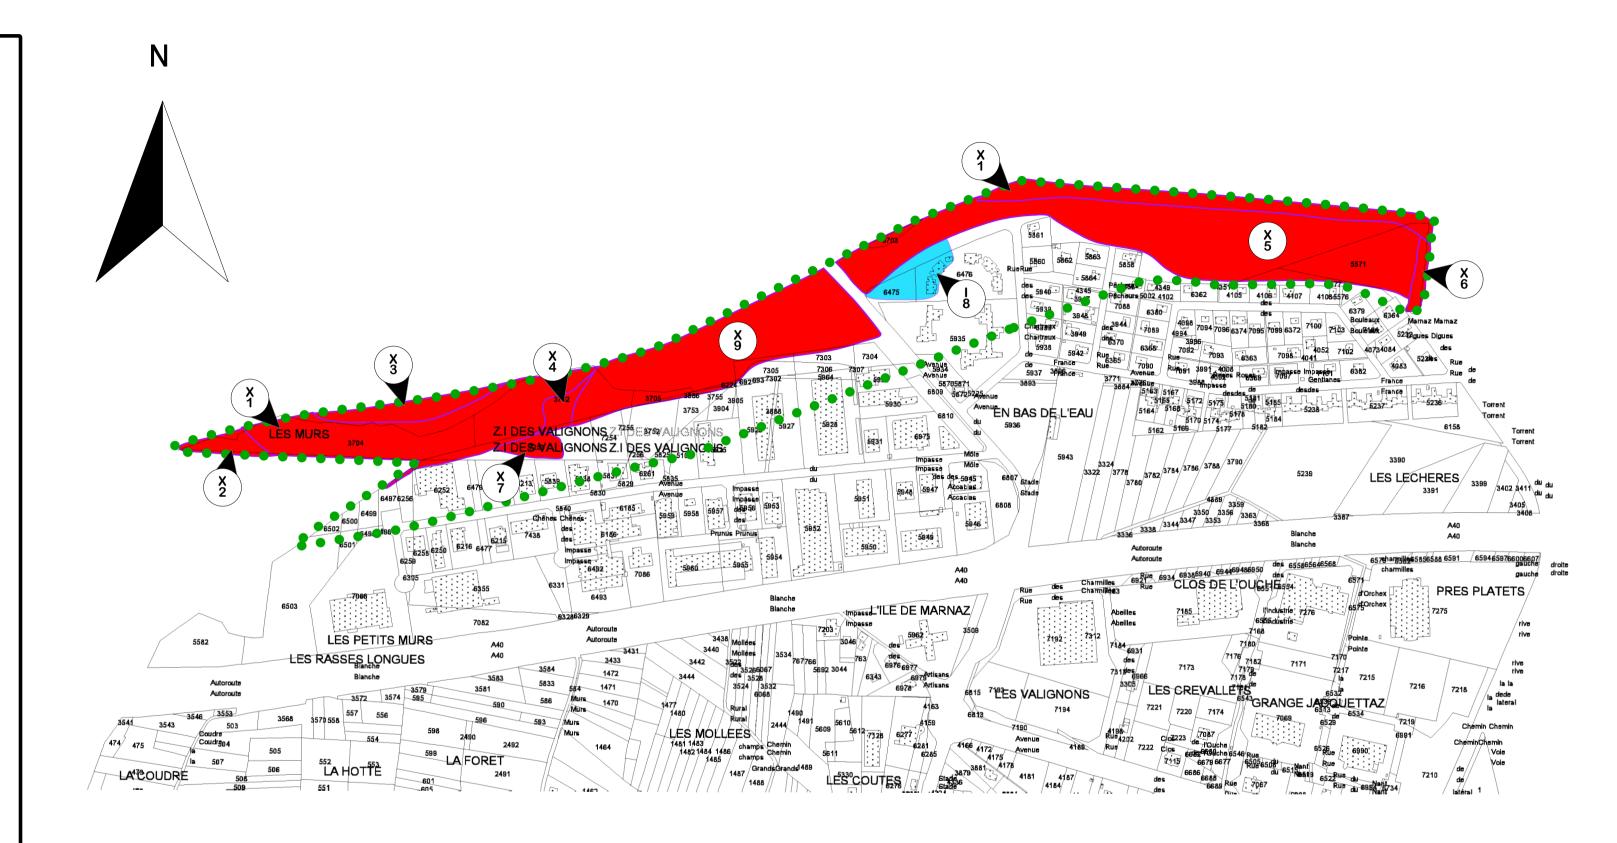

## **MARNAZ**

## Réglementation des zones

Zone inconstructible

Risque fort ou champ d'expansion de crue ou mesures conservatoires le long des torrents et ruisseaux

Zone de **risque modéré** constructible sous conditions

Zone de **risque négligeable ou nul** non réglementé par le PPR

## **Identification des zones**

Règlements applicables

Numéro de zone

• • • • • •

Limite de périmètre réglementaire

Échelle : 1/5 000e

29 Juin 2000